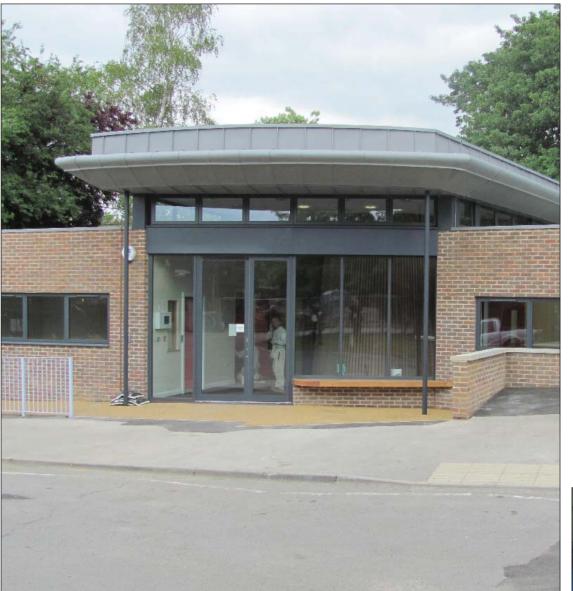

## New Early Years Centre Whitefield School

| Client>    | Whitefield Schools & Centre                                                                                                                                      |
|------------|------------------------------------------------------------------------------------------------------------------------------------------------------------------|
| Architect> | Kyle Smart Associates                                                                                                                                            |
| Location>  | Whitefield School, Walthamstow, London E17                                                                                                                       |
| Value>     | £1 million                                                                                                                                                       |
| Overview>  | Construction of early years centre within a special needs school site. Single storey structure with classrooms, viewing areas for parents, external landscaping. |