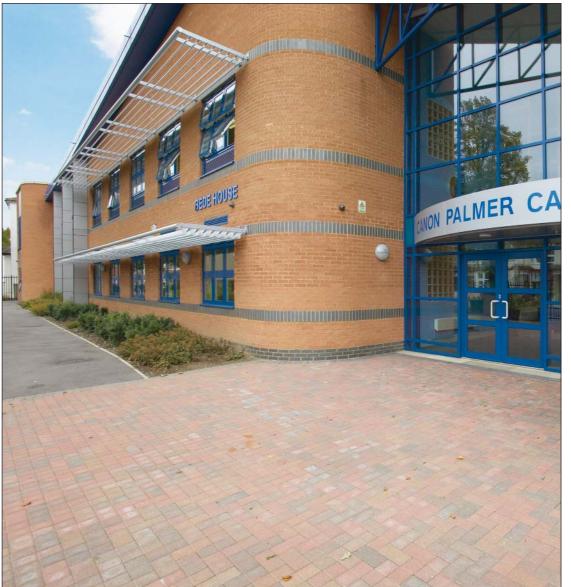

## Canon Palmer High School

| Client>    | Diocese of Brentwood                                                                                                                                                              |
|------------|-----------------------------------------------------------------------------------------------------------------------------------------------------------------------------------|
| Architect> | Roff Marsh Partnership                                                                                                                                                            |
| Location>  | Ilford, Essex                                                                                                                                                                     |
| Value>     | £3.20 Million                                                                                                                                                                     |
| Overview>  | Construction of two-storey maths and science block<br>and main school entrance. Refurbishment of existing<br>1960's classrooms. All works carried out during pupil<br>occupation. |