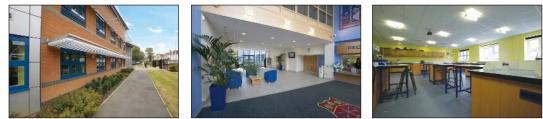

## Canon Palmer High School

| Client>    | Diocese of Brentwood                                                                                                                                                              |
|------------|-----------------------------------------------------------------------------------------------------------------------------------------------------------------------------------|
| Architect> | Roff Marsh Partnership                                                                                                                                                            |
| Location>  | Ilford, Essex                                                                                                                                                                     |
| Value>     | £3.20 Million                                                                                                                                                                     |
| Overview>  | Construction of two-storey maths and science block<br>and main school entrance. Refurbishment of existing<br>1960's classrooms. All works carried out during pupil<br>occupation. |