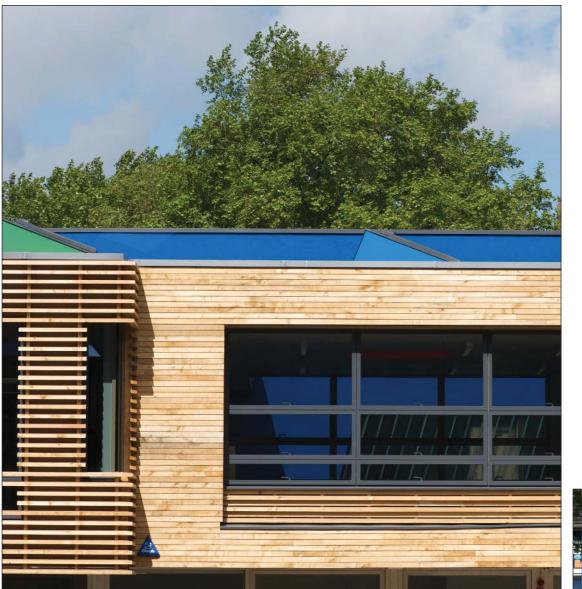

## Hugh Myddleton Primary School

| Client>    | London Borough of Islington - Children's Services                                                                                                                                                                         |
|------------|---------------------------------------------------------------------------------------------------------------------------------------------------------------------------------------------------------------------------|
| Architect> | Architype                                                                                                                                                                                                                 |
| Location>  | Islington                                                                                                                                                                                                                 |
| Value>     | £2.85 million                                                                                                                                                                                                             |
| Overview>  | Major refurbishment of 1960's school building and<br>construction of new teaching wing. New window and<br>door installation throughout; Installation of new M&E<br>system. All works carried out during pupil occupation. |