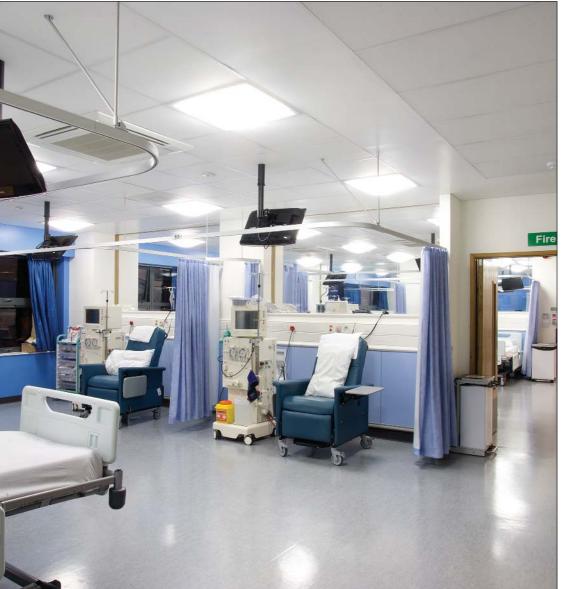

## Newham Renal Unit

| Client>    | Barts & The London NHS Trust                                                                                                                                                                         |
|------------|------------------------------------------------------------------------------------------------------------------------------------------------------------------------------------------------------|
| Architect> | Gibberd                                                                                                                                                                                              |
| Location>  | The Gateway Centre, Newham General Hospital, London E6                                                                                                                                               |
| Value>     | £1.20 million                                                                                                                                                                                        |
| Overview>  | Refurbishment to provide satellite renal unit. Full<br>remodelling of existing building including consulting<br>rooms and support sevices. Installation of Reverse<br>Osmosis water treatment plant. |