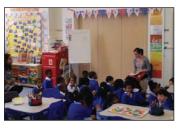

## St Winefride's Catholic Primary School

| Client>    | Diocese of Brentwood                                                                                                                        |
|------------|---------------------------------------------------------------------------------------------------------------------------------------------|
| Architect> | ATP Partnership                                                                                                                             |
| Location>  | St Winefride's Catholic Primary School, London E12                                                                                          |
| Value>     | £200,000                                                                                                                                    |
| Overview>  | Two storey extension to primary school to create kitchen area and first floor teaching space. Fit out of stainless steel kitchen equipment. |