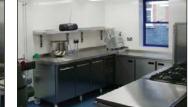

## St Winefride's Catholic Primary School

| Client>    | Diocese of Brentwood                                                                                                                        |
|------------|---------------------------------------------------------------------------------------------------------------------------------------------|
| Architect> | ATP Partnership                                                                                                                             |
| Location>  | St Winefride's Catholic Primary School, London E12                                                                                          |
| Value>     | £200,000                                                                                                                                    |
| Overview>  | Two storey extension to primary school to create kitchen area and first floor teaching space. Fit out of stainless steel kitchen equipment. |