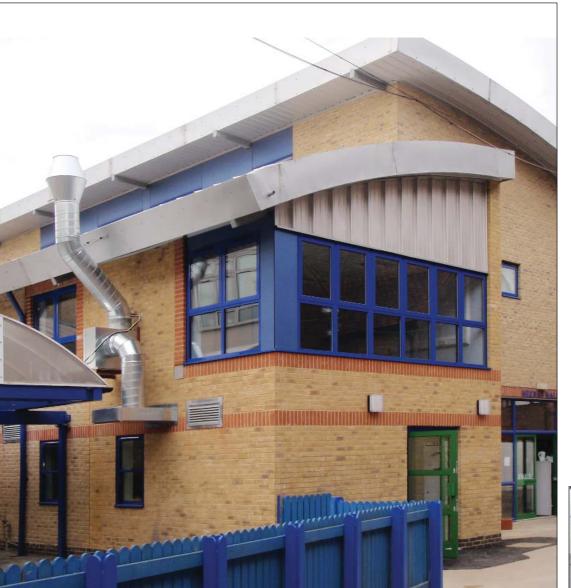

## St Winefride's Catholic Primary School

| Client>    | Diocese of Brentwood                                                                                                                        |
|------------|---------------------------------------------------------------------------------------------------------------------------------------------|
| Architect> | ATP Partnership                                                                                                                             |
| Location>  | St Winefride's Catholic Primary School, London E12                                                                                          |
| Value>     | £200,000                                                                                                                                    |
| Overview>  | Two storey extension to primary school to create kitchen area and first floor teaching space. Fit out of stainless steel kitchen equipment. |