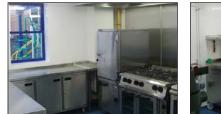

## St Winefride's Catholic Primary School

| Client>    | Diocese of Brentwood                                                                                                                        |
|------------|---------------------------------------------------------------------------------------------------------------------------------------------|
| Architect> | ATP Partnership                                                                                                                             |
| Location>  | St Winefride's Catholic Primary School, London E12                                                                                          |
| Value>     | £200,000                                                                                                                                    |
| Overview>  | Two storey extension to primary school to create kitchen area and first floor teaching space. Fit out of stainless steel kitchen equipment. |