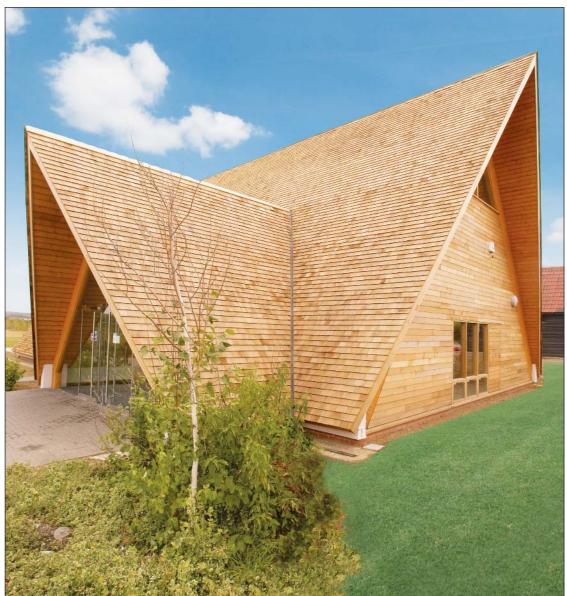

## Thames Chase Visitor Centre

| Client>    | Essex County Council                                                                                                                                                                          |
|------------|-----------------------------------------------------------------------------------------------------------------------------------------------------------------------------------------------|
| Architect> | Laurie Wood Architects                                                                                                                                                                        |
| Location>  | Thames Chase Country Park, Upminster, Essex                                                                                                                                                   |
| Value>     | £500,000                                                                                                                                                                                      |
| Overview>  | Construction of a new Visitor Centre using sustainable<br>construction. Glulam beam structure, clad in cedar<br>shingles and framed in structural glazing. Installation of<br>biomass boiler. |