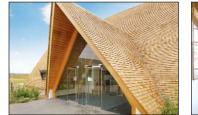

## Thames Chase Visitor Centre

| Client>    | Essex County Council                                                                                                                                                                          |
|------------|-----------------------------------------------------------------------------------------------------------------------------------------------------------------------------------------------|
| Architect> | Laurie Wood Architects                                                                                                                                                                        |
| Location>  | Thames Chase Country Park, Upminster, Essex                                                                                                                                                   |
| Value>     | £500,000                                                                                                                                                                                      |
| Overview>  | Construction of a new Visitor Centre using sustainable<br>construction. Glulam beam structure, clad in cedar<br>shingles and framed in structural glazing. Installation of<br>biomass boiler. |