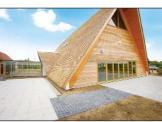

## Thames Chase Visitor Centre

| Client>    | Essex County Council                                                                                                                                                                          |
|------------|-----------------------------------------------------------------------------------------------------------------------------------------------------------------------------------------------|
| Architect> | Laurie Wood Architects                                                                                                                                                                        |
| Location>  | Thames Chase Country Park, Upminster, Essex                                                                                                                                                   |
| Value>     | £500,000                                                                                                                                                                                      |
| Overview>  | Construction of a new Visitor Centre using sustainable<br>construction. Glulam beam structure, clad in cedar<br>shingles and framed in structural glazing. Installation of<br>biomass boiler. |