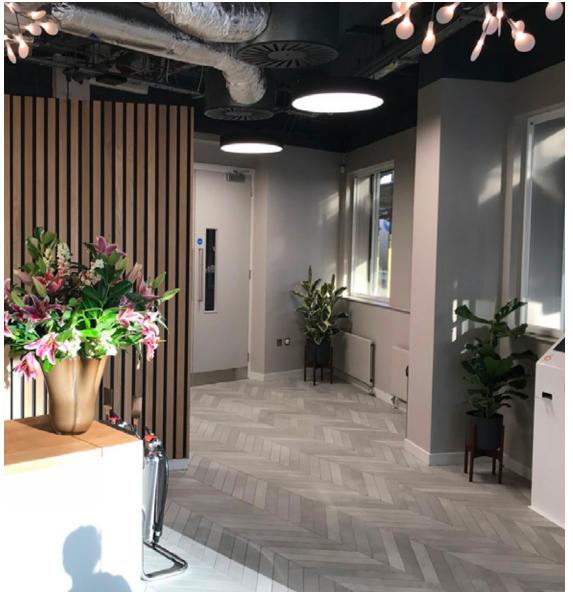

## Southbank International School

| Client>     | Cognita Schools                                                                                                                                                            |
|-------------|----------------------------------------------------------------------------------------------------------------------------------------------------------------------------|
| Surveyors:> | HB Architechs                                                                                                                                                              |
| Location>   | South Bank International School, Cleveland<br>Street. London W1                                                                                                            |
| Value>      | £2.50 million                                                                                                                                                              |
| Overview>   | Refurbishment of existing 5 storey office building to<br>form new campus for reowned IB school. M&E<br>installation, internal fit out and external envelope<br>remodelling |