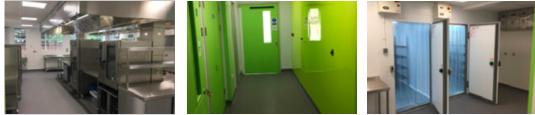

## St Joseph's Hospice Kitchen Refurbishment

| Client>     | Trustees of St Joseph's Hospice                                                                                                                                                                          |
|-------------|----------------------------------------------------------------------------------------------------------------------------------------------------------------------------------------------------------|
| Surveyors:> | FDE Architects                                                                                                                                                                                           |
| Location>   | St Joseph's Hospice, Hackney                                                                                                                                                                             |
| Value>      | £761,000                                                                                                                                                                                                 |
| Overview>   | Major refurbishment to commercial kitchen to provide<br>new catering facilities. Works included structural<br>alterations, M&E installation, specialist catering<br>installation, and internal finishes. |