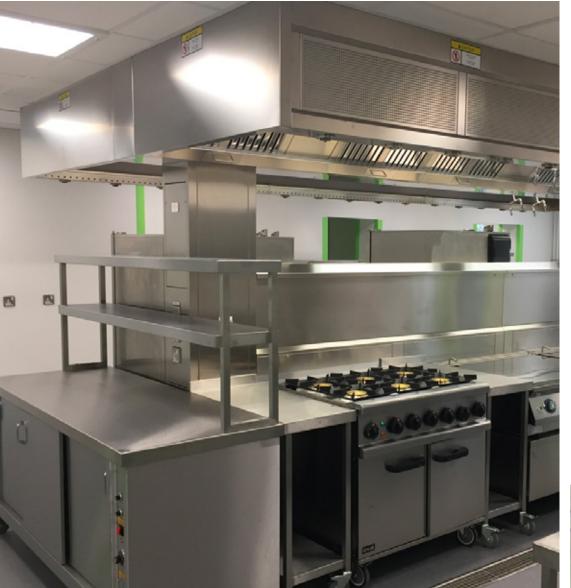

## St Joseph's Hospice Kitchen Refurbishment

| Client>     | Trustees of St Joseph's Hospice                                                                                                                                                                          |
|-------------|----------------------------------------------------------------------------------------------------------------------------------------------------------------------------------------------------------|
| Surveyors:> | FDE Architects                                                                                                                                                                                           |
| Location>   | St Joseph's Hospice, Hackney                                                                                                                                                                             |
| Value>      | £761,000                                                                                                                                                                                                 |
| Overview>   | Major refurbishment to commercial kitchen to provide<br>new catering facilities. Works included structural<br>alterations, M&E installation, specialist catering<br>installation, and internal finishes. |